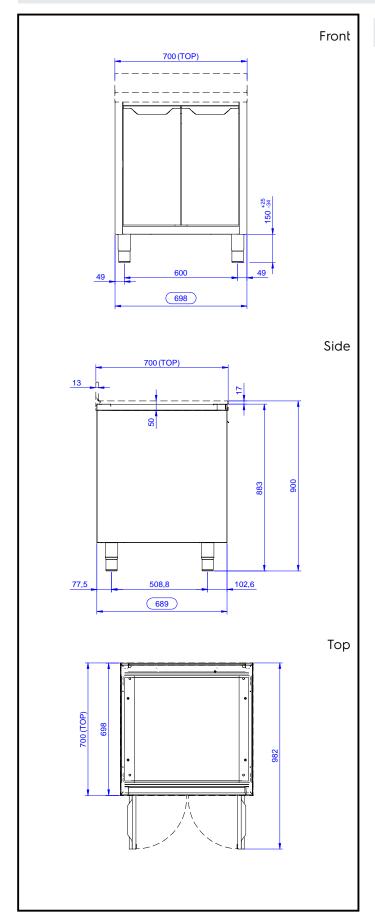

# **Key Information:**

Cabinet width:

133175 (RAU7002HD) 645 mm Cabinet depth: 645 mm Cabinet height: 610 mm External dimensions, Width: 689 mm External dimensions, Depth: 700 mm External dimensions, Height: 883 mm Number and type of doors: 2 Hinged Net weight: 38 kg