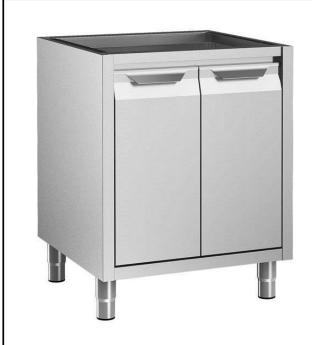

Cupboard with 2 hinged door - no Top, 700mm

#### Construction

- Reinforced side and base panel in 304 AISI stainless steel.
- 304 AISI stainless steel feet, 200 mm high and 54 mm in diameter, adjustable by -50/+30 mm.
- Inner welded frame in stainless steel to guarantee superior strength and stability.
- Equipped with intermediate shelf which can be positioned at three different heights.
- Sturdy sound-deadened hinged doors on tracks located flush to the front of the frame.
- Hinged door with sound deadening internal panels, fitted with 304 AISI stainless steel hinges on the inner sides.
- 100 mm upstand with 10 mm radioused corner and 13 mm deep, designed to be used against a wall.
- Without top for integrated solutions.